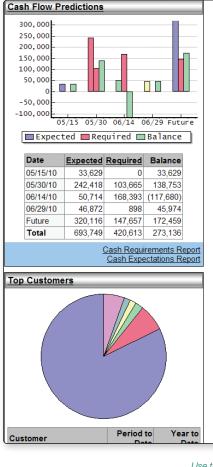

| Period to Date | Year to Date                                  |
|----------------|-----------------------------------------------|
| 659,783        | 815,512                                       |
| 191,815        | 253,203                                       |
| 467,968        | 562,309                                       |
| 70.9 %         | 69.0 %                                        |
| 46             | 106                                           |
|                |                                               |
| 47,406         |                                               |
|                | 659,783<br>191,815<br>467,968<br>70.9 %<br>46 |

#### Select from the following charts and graphs to personalize your Business Insights Dashboard:

- Accounts Payable Analysis
- Accounts Receivable Analysis
- Balance Sheet Details
- Budget Comparisons
- Cash Expectations
- Cash Flow Predictions
- · Cash Requirements
- Expenses
- Income and Balance Sheet
- Income Statement Details